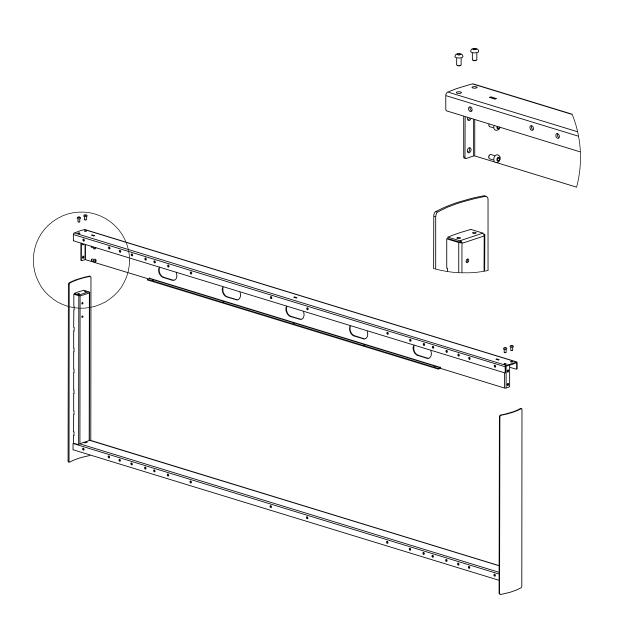

| DO NOT SCALE DRAWING                                                                                                                          | SHEET 2 OF 7        |      |          | Co                   | nSet A/S | Staalvej 14-16<br>DK-6900 Skjern<br>Denmark |
|-----------------------------------------------------------------------------------------------------------------------------------------------|---------------------|------|----------|----------------------|----------|---------------------------------------------|
| UNLESS OTHERWISE SPECIFIED: DIMENSIONS ARE IN MILLIMETERS TOLERANCES: LINEAR: According to ANGULAR: DIN 7168-m                                |                     | NAME | DATE     | Modul frame assembly |          |                                             |
|                                                                                                                                               | DRAWN               | jo   | 29-11-09 |                      |          |                                             |
|                                                                                                                                               | CHECKED             |      |          |                      |          |                                             |
| PROPRIETARY AND CONFIDENTIAL THE INFORMATION CONTAINED IN THIS                                                                                | Processes: assembly |      |          |                      |          |                                             |
| DRAWING IS THE SOLE PROPERTY OF CONSET A/S. ANY REPRODUCTION IN PAR' OR AS A WHOLE WITHOUT THE WRITTEN PERMISSION OF CONSET A/S IS PROHIBITED | WEIGHT              |      |          | DWG NO.              | 118970   | revision 1                                  |