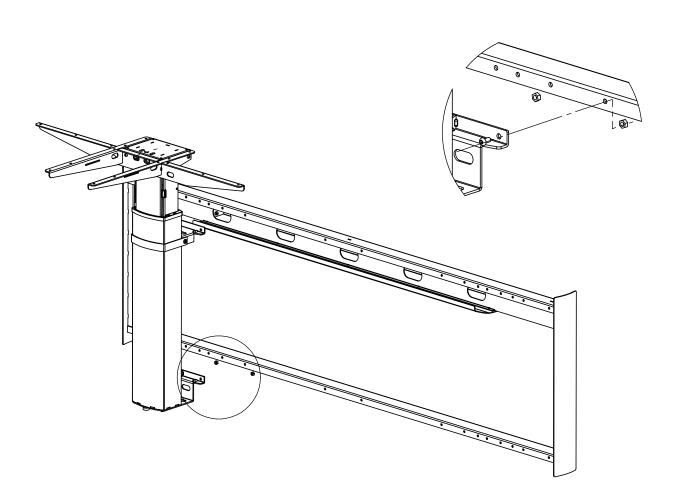

| DO NOT SCALE DRAWING                                                                                                                          | SHEET 2 OF 7        |      |          | Co                   | nSet A/S | Staalvej 14-16<br>DK-6900 Skjern<br>Denmark |
|-----------------------------------------------------------------------------------------------------------------------------------------------|---------------------|------|----------|----------------------|----------|---------------------------------------------|
| UNLESS OTHERWISE SPECIFIED: DIMENSIONS ARE IN MILLIMETERS TOLERANCES: LINEAR: According to ANGULAR: DIN 7168-m                                |                     | NAME | DATE     | Modul frame assembly |          |                                             |
|                                                                                                                                               | DRAWN               | jo   | 29-11-09 |                      |          |                                             |
|                                                                                                                                               | CHECKED             |      |          |                      |          |                                             |
| PROPRIETARY AND CONFIDENTIAL THE INFORMATION CONTAINED IN THIS                                                                                | Processes: assembly |      |          |                      |          |                                             |
| DRAWING IS THE SOLE PROPERTY OF CONSET A/S. ANY REPRODUCTION IN PAR' OR AS A WHOLE WITHOUT THE WRITTEN PERMISSION OF CONSET A/S IS PROHIBITED | WEIGHT              |      |          | DWG NO.              | 118970   | revision 1                                  |