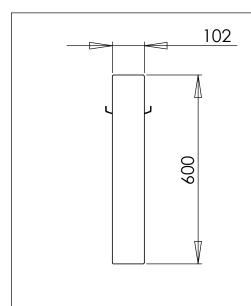

| DO NOT SCALE DRAWING                                                                                                                          | SHEET 2 OF 7        |      |          | Co                   | nSet A/S | Staalvej 14-16<br>DK-6900 Skjern<br>Denmark |
|-----------------------------------------------------------------------------------------------------------------------------------------------|---------------------|------|----------|----------------------|----------|---------------------------------------------|
| UNLESS OTHERWISE SPECIFIED: DIMENSIONS ARE IN MILLIMETERS TOLERANCES: LINEAR: According to ANGULAR: DIN 7168-m                                |                     | NAME | DATE     | Modul frame assembly |          |