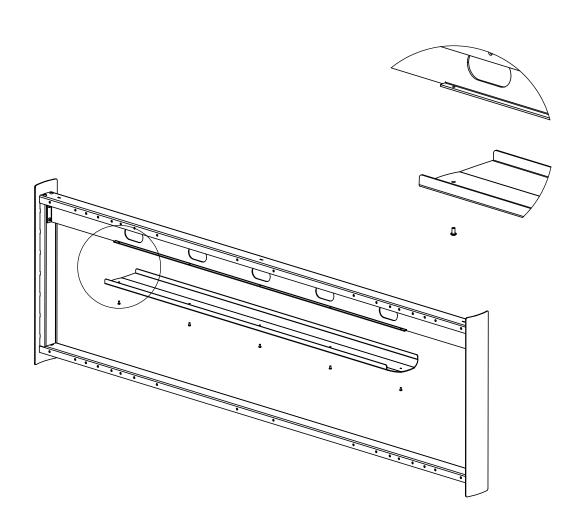

| DO NOT SCALE DRAWING                                                                                                                          | SHEET 2 OF 7        |      |          | Co                   | nSet A/S | Staalvej 14-16<br>DK-6900 Skjern<br>Denmark |
|-----------------------------------------------------------------------------------------------------------------------------------------------|---------------------|------|----------|----------------------|----------|---------------------------------------------|
| UNLESS OTHERWISE SPECIFIED: DIMENSIONS ARE IN MILLIMETERS TOLERANCES: LINEAR: According to ANGULAR: DIN 7168-m                                |                     | NAME | DATE     | Modul frame assembly |          |                                             |
|                                                                                                                                               | DRAWN               | jo   | 29-11-09 |                      |          |                                             |
|                                                                                                                                               | CHECKED             |      |          |                      |          |                                             |
| PROPRIETARY AND CONFIDENTIAL THE INFORMATION CONTAINED IN THIS                                                                                | Processes: assembly |      |          |                      |          |                                             |
| DRAWING IS THE SOLE PROPERTY OF CONSET A/S. ANY REPRODUCTION IN PAR' OR AS A WHOLE WITHOUT THE WRITTEN PERMISSION OF CONSET A/S IS PROHIBITED | WEIGHT              |      |          | DWG NO.              | 118970   | revision 1                                  |