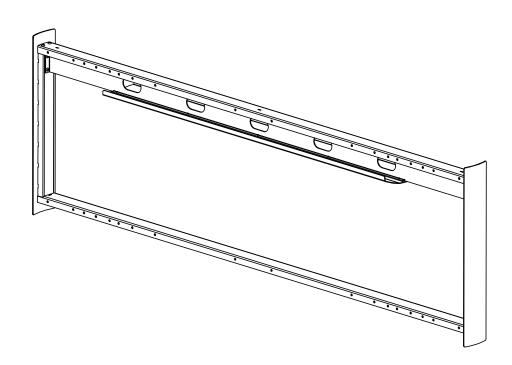

| DO NOT SCALE DRAWING                                                                                                                          | SHEET 2 OF 7        |      |          | Co                   | nSet A/S | Staalvej 14-16<br>DK-6900 Skjern<br>Denmark |
|-----------------------------------------------------------------------------------------------------------------------------------------------|---------------------|------|----------|----------------------|----------|---------------------------------------------|
| UNLESS OTHERWISE SPECIFIED: DIMENSIONS ARE IN MILLIMETERS TOLERANCES: LINEAR: According to ANGULAR: DIN 7168-m                                |                     | NAME | DATE     | Modul frame assembly |          |                                             |
|                                                                                                                                               | DRAWN               | jo   | 29-11-09 |                      |          |                                             |
|                                                                                                                                               | CHECKED             |      |          |                      |          |                                             |
| PROPRIETARY AND CONFIDENTIAL THE INFORMATION CONTAINED IN THIS                                                                                | Processes: assembly |      |          |                      |          |                                             |
| DRAWING IS THE SOLE PROPERTY OF CONSET A/S. ANY REPRODUCTION IN PAR' OR AS A WHOLE WITHOUT THE WRITTEN PERMISSION OF CONSET A/S IS PROHIBITED | WEIGHT              |      |          | DWG NO.              | 118970   | revision 1                                  |