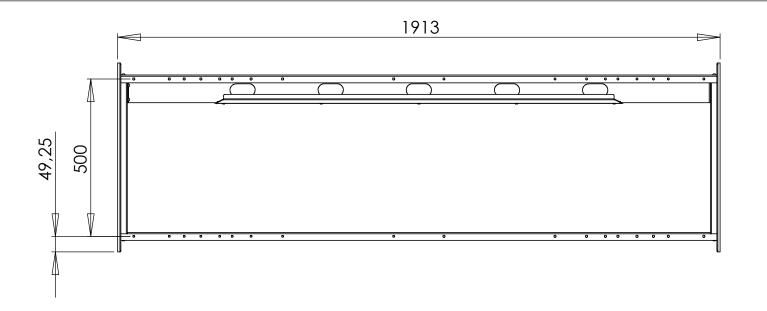

| DO NOT SCALE DRAWING                                                                                                                          | SHEET 2 OF 7        |      |          | Co                   | nSet A/S | Staalvej 14-16<br>DK-6900 Skjern<br>Denmark |
|-----------------------------------------------------------------------------------------------------------------------------------------------|---------------------|------|----------|----------------------|----------|---------------------------------------------|
| UNLESS OTHERWISE SPECIFIED: DIMENSIONS ARE IN MILLIMETERS TOLERANCES: LINEAR: According to ANGULAR: DIN 7168-m                                |                     | NAME | DATE     | Modul frame assembly |          |