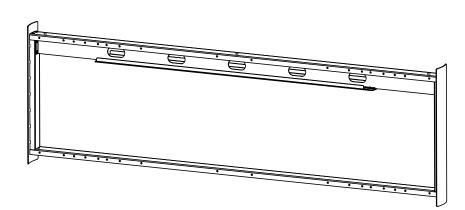

| DO NOT SCALE DRAWING                                                                                                                          | SHEET 2 OF 7        |      |          | Co                   | nSet A/S | Staalvej 14-16<br>DK-6900 Skjern<br>Denmark |
|-----------------------------------------------------------------------------------------------------------------------------------------------|---------------------|------|----------|----------------------|----------|---------------------------------------------|
| UNLESS OTHERWISE SPECIFIED: DIMENSIONS ARE IN MILLIMETERS TOLERANCES: LINEAR: According to ANGULAR: DIN 7168-m                                |                     | NAME | DATE     | Modul frame assembly |          |                                             |