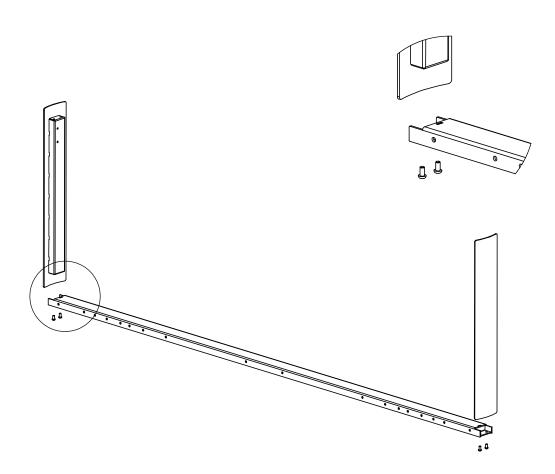

| DO NOT SCALE DRAWING                                                                                                                          | SHEET 2 OF 7        |      |          | Co                   | nSet A/S | Staalvej 14-16<br>DK-6900 Skjern<br>Denmark |
|-----------------------------------------------------------------------------------------------------------------------------------------------|---------------------|------|----------|----------------------|----------|---------------------------------------------|
| UNLESS OTHERWISE SPECIFIED: DIMENSIONS ARE IN MILLIMETERS TOLERANCES: LINEAR: According to ANGULAR: DIN 7168-m                                |                     | NAME | DATE     | Modul frame assembly |          |                                             |
|                                                                                                                                               | DRAWN               | jo   | 29-11-09 |                      |          |                                             |
|                                                                                                                                               | CHECKED             |      |          |                      |          |                                             |
| PROPRIETARY AND CONFIDENTIAL THE INFORMATION CONTAINED IN THIS                                                                                | Processes: assembly |      |          |                      |          |                                             |
| DRAWING IS THE SOLE PROPERTY OF CONSET A/S. ANY REPRODUCTION IN PAR' OR AS A WHOLE WITHOUT THE WRITTEN PERMISSION OF CONSET A/S IS PROHIBITED | WEIGHT              |      |          | DWG NO.              | 118970   | revision 1                                  |