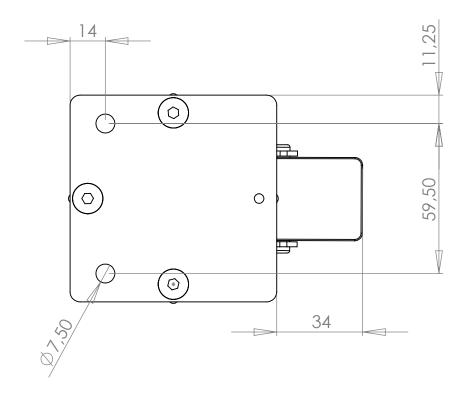

| DO NOT SCALE DRAWING<br>SHEET 1 OF 1                 |  | weight: 978 g |             |      |  |
|------------------------------------------------------|--|---------------|-------------|------|--|
| UNLESS OTHERWISE<br>DIMENSIONS ARE IN<br>TOLERANCES: |  | DRAWN         | NAME<br>KDJ | DATE |  |
| LINEAR:                                              |  | CHECKED       |             |      |  |
| PROPRIETARY AND CONFIDENTIAL                         |  | Processes:    |             |      |  |

THE INFORMATION CONTAINED IN THIS

DRAWING IS THE SOLE PROPERTY OF CONSET A/S. ANY REPRODUCTION IN PART OR AS A WHOLE WITHOUT THE WRITTEN PERMISSION OF CONSET A/S IS PROHIBITED. ConSet A/S

Industrivej 23 DK-6900 Skjern Denmark www.conset.com

TITLE:

Castor set, 501-11

DWG NO.

REVISION

10