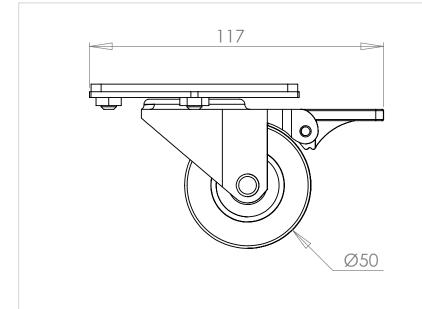

| DO NOT SCALE DRAWING<br>SHEET 1 OF 1                 |  | weight: 978 g |             |      |  |
|------------------------------------------------------|--|---------------|-------------|------|--|
| UNLESS OTHERWISE<br>DIMENSIONS ARE IN<br>TOLERANCES: |  | DRAWN         | NAME<br>KDJ | DATE |  |
| LINEAR:                                              |  | CHECKED       |             |      |  |
| PROPRIETARY AND CONFIDENTIAL                         |  | Processes:    |             |      |  |

THE INFORMATION CONTAINED IN THIS

DRAWING IS THE SOLE PROPERTY OF CONSET A/S. ANY REPRODUCTION IN PART OR AS A WHOLE WITHOUT THE WRITTEN PERMISSION OF CONSET A/S IS PROHIBITED. ConSet A/S

Industrivej 23 DK-6900 Skjern Denmark www.conset.com

TITLE:

Castor set, 501-11

DWG NO.

REVISION