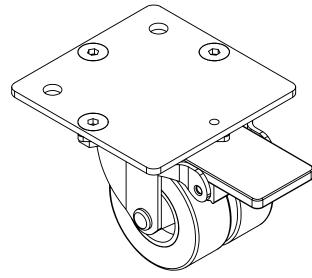

| DO NOT SCALE DRAWING<br>SHEET 1 OF 1                 |  | weight: 978 g |             |      |  |
|------------------------------------------------------|--|---------------|-------------|------|--|
| UNLESS OTHERWISE<br>DIMENSIONS ARE IN<br>TOLERANCES: |  | DRAWN         | NAME<br>KDJ | DATE |  |
| LINEAR:                                              |  | CHECKED       |             |      |  |
| PROPRIETARY AND CONFIDENTIAL                         |  | Processes:    |             |      |  |

THE INFORMATION CONTAINED IN THIS

DRAWING IS THE SOLE PROPERTY OF CONSET A/S. ANY REPRODUCTION IN PART OR AS A WHOLE WITHOUT THE WRITTEN PERMISSION OF CONSET A/S IS PROHIBITED. ConSet A/S

Industrivej 23 DK-6900 Skjern Denmark www.conset.com

TITLE:

Castor set, 501-11

DWG NO.

REVISION

106550