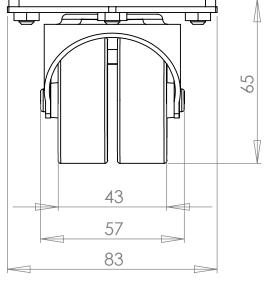

| DO NOT SCALE DRAWING<br>SHEET 1 OF 1                 |  | weight: 978 g |             |      |  |
|------------------------------------------------------|--|---------------|-------------|------|--|
| UNLESS OTHERWISE<br>DIMENSIONS ARE IN<br>TOLERANCES: |  | DRAWN         | NAME<br>KDJ | DATE |  |
| LINEAR:                                              |  | CHECKED       |             |      |  |
| PROPRIETARY AND CONFIDENTIAL                         |  | Processes:    |             |      |  |

THE INFORMATION CONTAINED IN THIS

DRAWING IS THE SOLE PROPERTY OF CONSET A/S. ANY REPRODUCTION IN PART OR AS A WHOLE WITHOUT THE WRITTEN PERMISSION OF CONSET A/S IS PROHIBITED. ConSet A/S

Industrivej 23 DK-6900 Skjern Denmark www.conset.com

TITLE:

Castor set, 501-11

DWG NO.

REVISION

1065