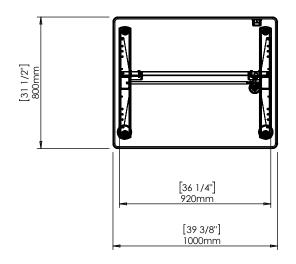

|  | DO NOT SCALE DRAWING<br>SHEET 1 OF 2                                                                                                                                                                          | ConSet   |      |            |                         | 900 Skjern<br>onset.com |  |
|--|---------------------------------------------------------------------------------------------------------------------------------------------------------------------------------------------------------------|----------|------|------------|-------------------------|-------------------------|--|
|  | UNLESS OTHERWISE SPECIFIED: DIMENSIONS ARE IN MILLIMETERS TOLERANCES: LINEAR: According to LINEAR: ANGULAR: DIN 7168-m                                                                                        |          | NAME | DATE       | TITLE:                  |                         |  |
|  |                                                                                                                                                                                                               | DRAWN    | jo   | 29.01.2019 |                         |                         |  |
|  |                                                                                                                                                                                                               | Remarks: |      |            | 501-33 XX092 100-80S XX |                         |  |
|  | PROPRIETARY AND CONFIDENTIAL THE INFORMATION CONTAINED IN THIS DRAWING IS THE SOLE PROPERTY OF CONSET A/S. ANY REPRODUCTION IN PART OR AS A WHOLE WITHOUT THE WRITTEN PERMISSION OF CONSET A/S IS PROHIBITED. |          |      |            |                         |                         |  |
|  |                                                                                                                                                                                                               |          |      |            | DWG NO.                 | REVISION                |  |
|  |                                                                                                                                                                                                               |          |      |            | 149080 0                |                         |  |