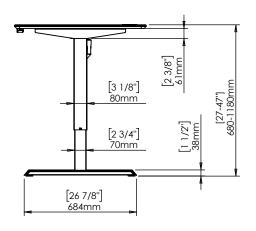

|  | DO NOT SCALE DRAWING<br>SHEET 1 OF 2                                                                                                                                                                          | ConSet   |      |            |                         | 900 Skjern<br>onset.com |  |
|--|---------------------------------------------------------------------------------------------------------------------------------------------------------------------------------------------------------------|----------|------|------------|-------------------------|-------------------------|--|
|  | UNLESS OTHERWISE SPECIFIED: DIMENSIONS ARE IN MILLIMETERS TOLERANCES: LINEAR: According to LINEAR: ANGULAR: DIN 7168-m                                                                                        |          | NAME | DATE       | TITLE:                  |                         |  |
|  |                                                                                                                                                                                                               | DRAWN    | jo   | 29.01.2019 |                         |                         |  |
|  |                                                                                                                                                                                                               | Remarks: |      |            | 501-33 XX092 100-80S XX |                         |  |
|  | PROPRIETARY AND CONFIDENTIAL THE INFORMATION CONTAINED IN THIS DRAWING IS THE SOLE PROPERTY OF CONSET A/S. ANY REPRODUCTION IN PART OR AS A WHOLE WITHOUT THE WRITTEN PERMISSION OF CONSET A/S IS PROHIBITED. |          |      |            |                         |                         |  |
|  |                                                                                                                                                                                                               |          |      |            | DWG NO.                 | REVISION                |  |
|  |                                                                                                                                                                                                               |          |      |            | 149080 0                |                         |  |