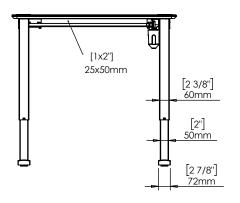

|  | DO NOT SCALE DRAWING<br>SHEET 1 OF 2                                                                                                                                                                          | ConSet   |      |            |                         | 900 Skjern<br>onset.com |  |
|--|---------------------------------------------------------------------------------------------------------------------------------------------------------------------------------------------------------------|----------|------|------------|-------------------------|-------------------------|--|
|  | UNLESS OTHERWISE SPECIFIED: DIMENSIONS ARE IN MILLIMETERS TOLERANCES: LINEAR: According to LINEAR: ANGULAR: DIN 7168-m                                                                                        |          | NAME | DATE       | TITLE:                  |                         |  |
|  |                                                                                                                                                                                                               | DRAWN    | jo   | 29.01.2019 |                         |                         |  |
|  |                                                                                                                                                                                                               | Remarks: |      |            | 501-33 XX092 100-80S XX |                         |  |
|  | PROPRIETARY AND CONFIDENTIAL THE INFORMATION CONTAINED IN THIS DRAWING IS THE SOLE PROPERTY OF CONSET A/S. ANY REPRODUCTION IN PART OR AS A WHOLE WITHOUT THE WRITTEN PERMISSION OF CONSET A/S IS PROHIBITED. |          |      |            |                         |                         |  |
|  |                                                                                                                                                                                                               |          |      |            | DWG NO.                 | REVISION                |  |
|  |                                                                                                                                                                                                               |          |      |            | 149080 0                |                         |  |