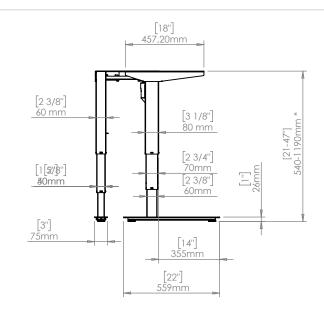

|  | DO NOT SCALE DRAWING<br>SHEET 1 OF 2                                                                                                                    | ConSet               |      |            | ConSet A/S DK-6900 Skjern<br>www.conset.com |  |  |
|--|---------------------------------------------------------------------------------------------------------------------------------------------------------|----------------------|------|------------|---------------------------------------------|--|--|
|  | UNLESS OTHERWISE SPECIFIED:<br>DIMENSIONS ARE IN MILLIMETERS<br>TOLERANCES: According to<br>LINEAR: DIN 7168-m                                          |                      | NAME | DATE       | тпе:<br>501-37 XX112-073C                   |  |  |
|  |