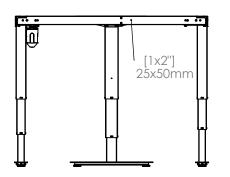

|  | DO NOT SCALE DRAWING<br>SHEET 1 OF 2                                                                                                                    | ConSet               |      |            | ConSet A/S DK-6900 Skjern<br>www.conset.com |  |  |
|--|---------------------------------------------------------------------------------------------------------------------------------------------------------|----------------------|------|------------|---------------------------------------------|--|--|
|  | UNLESS OTHERWISE SPECIFIED:<br>DIMENSIONS ARE IN MILLIMETERS<br>TOLERANCES: According to<br>LINEAR: DIN 7168-m                                          |                      | NAME | DATE       | тпе:<br>501-37 XX112-073C                   |  |  |
|  |                                                                                                                                                         | DRAWN                | KDJ  | 27.11.2023 |                                             |  |  |
|  |                                                                                                                                                         | WEIGHT               |      |            |                                             |  |  |
|  | PROPRIETARY AND CONFIDENTIAL<br>THE INFORMATION CONTAINED IN THIS                                                                                       | $\bigcirc \bigoplus$ |      |            | 25.4500                                     |  |  |
|  | DRAWING IS THE SOLE PROPERTY OF<br>CONSET A/S. ANY REPRODUCTION IN PART<br>OR AS A WHOLE WITHOUT THE WRITTEN<br>PERMISSION OF CONSET A/S IS PROHIBITED. |                      |      |            | DWG NO.                                     |  |  |
|  |                                                                                                                                                         | Remarks:             |      |            | 149480 0                                    |  |  |