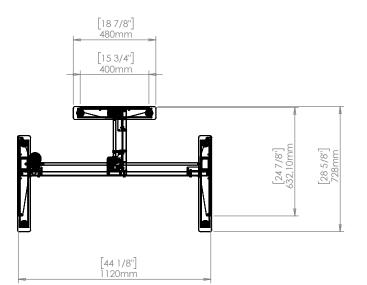

|  | DO NOT SCALE DRAWING<br>SHEET 1 OF 2                                                                                                                    | ConSet               |      |            | ConSet A/S DK-6900 Skjern<br>www.conset.com |  |  |
|--|---------------------------------------------------------------------------------------------------------------------------------------------------------|----------------------|------|------------|---------------------------------------------|--|--|
|  | UNLESS OTHERWISE SPECIFIED:<br>DIMENSIONS ARE IN MILLIMETERS<br>TOLERANCES: According to<br>LINEAR: DIN 7168-m                                          |                      | NAME | DATE       | тпе:<br>501-37 XX112-073C                   |  |  |
|  |