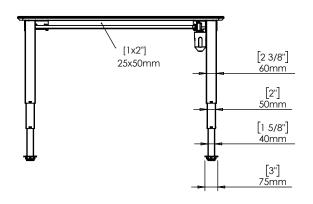

|  | DO NOT SCALE DRAWING SHEET 1 OF 2                                                                                                                                                                                                                                                                                                                                                                                                                                                                                                                                                                                                                                                                                                                                                                                                                                                                                                                                                                                                                                                                                                                                                                                                                                                                                                                                                                                                                                                                                                                                                                                                                                                                                                                                                                                                                                                                                                                                                                                                                                                                                             | ConSet   |      |            | ConSet A/S DK-6900 S    | ,        |  |
|--|-------------------------------------------------------------------------------------------------------------------------------------------------------------------------------------------------------------------------------------------------------------------------------------------------------------------------------------------------------------------------------------------------------------------------------------------------------------------------------------------------------------------------------------------------------------------------------------------------------------------------------------------------------------------------------------------------------------------------------------------------------------------------------------------------------------------------------------------------------------------------------------------------------------------------------------------------------------------------------------------------------------------------------------------------------------------------------------------------------------------------------------------------------------------------------------------------------------------------------------------------------------------------------------------------------------------------------------------------------------------------------------------------------------------------------------------------------------------------------------------------------------------------------------------------------------------------------------------------------------------------------------------------------------------------------------------------------------------------------------------------------------------------------------------------------------------------------------------------------------------------------------------------------------------------------------------------------------------------------------------------------------------------------------------------------------------------------------------------------------------------------|----------|------|------------|-------------------------|----------|--|
|  | UNLESS OTHERWISE SPECIFIED: DIMENSIONS ARE IN MILLIMETERS TOLERANCES: According to                                                                                                                                                                                                                                                                                                                                                                                                                                                                                                                                                                                                                                                                                                                                                                                                                                                                                                                                                                                                                                                                                                                                                                                                                                                                                                                                                                                                                                                                                                                                                                                                                                                                                                                                                                                                                                                                                                                                                                                                                                            |          | NAME | DATE       | TITLE:                  |          |  |
|  |                                                                                                                                                                                                                                                                                                                                                                                                                                                                                                                                                                                                                                                                                                                                                                                                                                                                                                                                                                                                                                                                                                                                                                                                                                                                                                                                                                                                                                                                                                                                                                                                                                                                                                                                                                                                                                                                                                                                                                                                                                                                                                                               | DRAWN    | jo   | 29.01.2019 | -                       |          |  |
|  | LINEAR: ACCORDING TO ACCORDING | WEIGHT   |      |            | 501-37 XX112 120-60S XX |          |  |
|  | PROPRIETARY AND CONFIDENTIAL THE INFORMATION CONTAINED IN THIS                                                                                                                                                                                                                                                                                                                                                                                                                                                                                                                                                                                                                                                                                                                                                                                                                                                                                                                                                                                                                                                                                                                                                                                                                                                                                                                                                                                                                                                                                                                                                                                                                                                                                                                                                                                                                                                                                                                                                                                                                                                                | Remarks: |      |            |                         |          |  |
|  | DRAWING IS THE SOLE PROPERTY OF                                                                                                                                                                                                                                                                                                                                                                                                                                                                                                                                                                                                                                                                                                                                                                                                                                                                                                                                                                                                                                                                                                                                                                                                                                                                                                                                                                                                                                                                                                                                                                                                                                                                                                                                                                                                                                                                                                                                                                                                                                                                                               |          |      |            | DWG NO.                 | REVISION |  |
|  | CONSET A/S. ANY REPRODUCTION IN PART OR AS A WHOLE WITHOUT THE WRITTEN PERMISSION OF CONSET A/S IS PROHIBITED.                                                                                                                                                                                                                                                                                                                                                                                                                                                                                                                                                                                                                                                                                                                                                                                                                                                                                                                                                                                                                                                                                                                                                                                                                                                                                                                                                                                                                                                                                                                                                                                                                                                                                                                                                                                                                                                                                                                                                                                                                |          |      |            | 149020 0                |          |  |