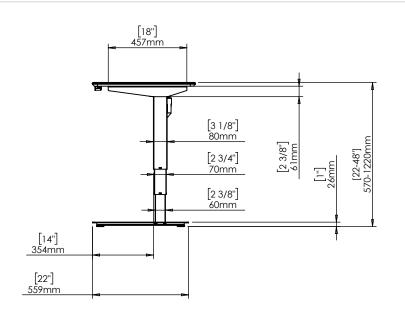

|  | DO NOT SCALE DRAWING SHEET 1 OF 2                                                                                                                                                                                                                                                                                                                                                                                                                                                                                                                                                                                                                                                                                                                                                                                                                                                                                                                                                                                                                                                                                                                                                                                                                                                                                                                                                                                                                                                                                                                                                                                                                                                                                                                                                                                                                                                                                                                                                                                                                                                                                             | ConSet   |      |            | ConSet A/S DK-6900 S    | ,        |  |
|--|-------------------------------------------------------------------------------------------------------------------------------------------------------------------------------------------------------------------------------------------------------------------------------------------------------------------------------------------------------------------------------------------------------------------------------------------------------------------------------------------------------------------------------------------------------------------------------------------------------------------------------------------------------------------------------------------------------------------------------------------------------------------------------------------------------------------------------------------------------------------------------------------------------------------------------------------------------------------------------------------------------------------------------------------------------------------------------------------------------------------------------------------------------------------------------------------------------------------------------------------------------------------------------------------------------------------------------------------------------------------------------------------------------------------------------------------------------------------------------------------------------------------------------------------------------------------------------------------------------------------------------------------------------------------------------------------------------------------------------------------------------------------------------------------------------------------------------------------------------------------------------------------------------------------------------------------------------------------------------------------------------------------------------------------------------------------------------------------------------------------------------|----------|------|------------|-------------------------|----------|--|
|  | UNLESS OTHERWISE SPECIFIED: DIMENSIONS ARE IN MILLIMETERS TOLERANCES: According to                                                                                                                                                                                                                                                                                                                                                                                                                                                                                                                                                                                                                                                                                                                                                                                                                                                                                                                                                                                                                                                                                                                                                                                                                                                                                                                                                                                                                                                                                                                                                                                                                                                                                                                                                                                                                                                                                                                                                                                                                                            |          | NAME | DATE       | TITLE:                  |          |  |
|  |                                                                                                                                                                                                                                                                                                                                                                                                                                                                                                                                                                                                                                                                                                                                                                                                                                                                                                                                                                                                                                                                                                                                                                                                                                                                                                                                                                                                                                                                                                                                                                                                                                                                                                                                                                                                                                                                                                                                                                                                                                                                                                                               | DRAWN    | jo   | 29.01.2019 | -                       |          |  |
|  | LINEAR: ACCORDING TO ACCORDING | WEIGHT   |      |            | 501-37 XX112 120-60S XX |          |  |
|  | PROPRIETARY AND CONFIDENTIAL THE INFORMATION CONTAINED IN THIS                                                                                                                                                                                                                                                                                                                                                                                                                                                                                                                                                                                                                                                                                                                                                                                                                                                                                                                                                                                                                                                                                                                                                                                                                                                                                                                                                                                                                                                                                                                                                                                                                                                                                                                                                                                                                                                                                                                                                                                                                                                                | Remarks: |      |            |                         |          |  |
|  | DRAWING IS THE SOLE PROPERTY OF                                                                                                                                                                                                                                                                                                                                                                                                                                                                                                                                                                                                                                                                                                                                                                                                                                                                                                                                                                                                                                                                                                                                                                                                                                                                                                                                                                                                                                                                                                                                                                                                                                                                                                                                                                                                                                                                                                                                                                                                                                                                                               |          |      |            | DWG NO.                 | REVISION |  |
|  | CONSET A/S. ANY REPRODUCTION IN PART OR AS A WHOLE WITHOUT THE WRITTEN PERMISSION OF CONSET A/S IS PROHIBITED.                                                                                                                                                                                                                                                                                                                                                                                                                                                                                                                                                                                                                                                                                                                                                                                                                                                                                                                                                                                                                                                                                                                                                                                                                                                                                                                                                                                                                                                                                                                                                                                                                                                                                                                                                                                                                                                                                                                                                                                                                |          |      |            | 149020 0                |          |  |