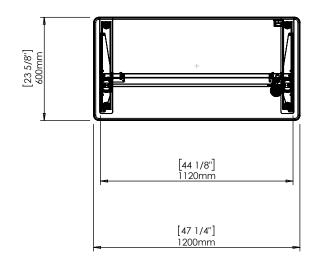

|  | DO NOT SCALE DRAWING SHEET 1 OF 2                                                                                                                                                                                                                                                                                                                                                                                                                                                                                                                                                                                                                                                                                                                                                                                                                                                                                                                                                                                                                                                                                                                                                                                                                                                                                                                                                                                                                                                                                                                                                                                                                                                                                                                                                                                                                                                                                                                                                                                                                                                                                             | ConSet   |      |            | ConSet A/S DK-6900 S    | ,        |  |
|--|-------------------------------------------------------------------------------------------------------------------------------------------------------------------------------------------------------------------------------------------------------------------------------------------------------------------------------------------------------------------------------------------------------------------------------------------------------------------------------------------------------------------------------------------------------------------------------------------------------------------------------------------------------------------------------------------------------------------------------------------------------------------------------------------------------------------------------------------------------------------------------------------------------------------------------------------------------------------------------------------------------------------------------------------------------------------------------------------------------------------------------------------------------------------------------------------------------------------------------------------------------------------------------------------------------------------------------------------------------------------------------------------------------------------------------------------------------------------------------------------------------------------------------------------------------------------------------------------------------------------------------------------------------------------------------------------------------------------------------------------------------------------------------------------------------------------------------------------------------------------------------------------------------------------------------------------------------------------------------------------------------------------------------------------------------------------------------------------------------------------------------|----------|------|------------|-------------------------|----------|--|
|  | UNLESS OTHERWISE SPECIFIED: DIMENSIONS ARE IN MILLIMETERS TOLERANCES: According to                                                                                                                                                                                                                                                                                                                                                                                                                                                                                                                                                                                                                                                                                                                                                                                                                                                                                                                                                                                                                                                                                                                                                                                                                                                                                                                                                                                                                                                                                                                                                                                                                                                                                                                                                                                                                                                                                                                                                                                                                                            |          | NAME | DATE       | TITLE:                  |          |  |
|  |                                                                                                                                                                                                                                                                                                                                                                                                                                                                                                                                                                                                                                                                                                                                                                                                                                                                                                                                                                                                                                                                                                                                                                                                                                                                                                                                                                                                                                                                                                                                                                                                                                                                                                                                                                                                                                                                                                                                                                                                                                                                                                                               | DRAWN    | jo   | 29.01.2019 | -                       |          |  |
|  | LINEAR: ACCORDING TO ACCORDING | WEIGHT   |      |            | 501-37 XX112 120-60S XX |          |  |
|  | PROPRIETARY AND CONFIDENTIAL THE INFORMATION CONTAINED IN THIS                                                                                                                                                                                                                                                                                                                                                                                                                                                                                                                                                                                                                                                                                                                                                                                                                                                                                                                                                                                                                                                                                                                                                                                                                                                                                                                                                                                                                                                                                                                                                                                                                                                                                                                                                                                                                                                                                                                                                                                                                                                                | Remarks: |      |            |                         |          |  |
|  | DRAWING IS THE SOLE PROPERTY OF                                                                                                                                                                                                                                                                                                                                                                                                                                                                                                                                                                                                                                                                                                                                                                                                                                                                                                                                                                                                                                                                                                                                                                                                                                                                                                                                                                                                                                                                                                                                                                                                                                                                                                                                                                                                                                                                                                                                                                                                                                                                                               |          |      |            | DWG NO.                 | REVISION |  |
|  | CONSET A/S. ANY REPRODUCTION IN PART OR AS A WHOLE WITHOUT THE WRITTEN PERMISSION OF CONSET A/S IS PROHIBITED.                                                                                                                                                                                                                                                                                                                                                                                                                                                                                                                                                                                                                                                                                                                                                                                                                                                                                                                                                                                                                                                                                                                                                                                                                                                                                                                                                                                                                                                                                                                                                                                                                                                                                                                                                                                                                                                                                                                                                                                                                |          |      |            | 149020 0                |          |  |