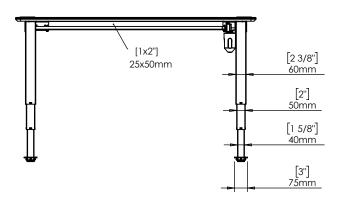

| DO NOT SCALE DRAWING<br>SHEET 1 OF 2                                                                           | ConSet            |      | nSet       | ConSet A/S DK-6900 Skjern<br>www.conset.com |          |
|----------------------------------------------------------------------------------------------------------------|-------------------|------|------------|---------------------------------------------|----------|
| UNLESS OTHERWISE SPECIFIED:<br>DIMENSIONS ARE IN MILLIMETERS<br>TOLERANCES: According to<br>LINEAR: DIN 7168-m |                   | NAME | DATE       | TITLE:                                      |          |
|                                                                                                                | DRAWN             | јо   | 29.01.2019 |                                             |          |
|                                                                                                                | WEIGHT            |      |            | 501-37 XX129 140-80S XX                     |          |
| PROPRIETARY AND CONFIDENTIAL<br>THE INFORMATION CONTAINED IN THIS                                              | $\Box \oplus$     |      | €          |                                             |          |
| DRAWING IS THE SOLE PROPERTY OF<br>CONSET A/S, ANY REPRODUCTION IN PART                                        | $\neg \downarrow$ |      |            | DWG NO.                                     | REVISION |
| OR AS A WHOLE WITHOUT THE WRITTEN<br>PERMISSION OF CONSET A/S IS PROHIBITED.                                   | Remarks:          |      |            | 149020 0                                    |          |