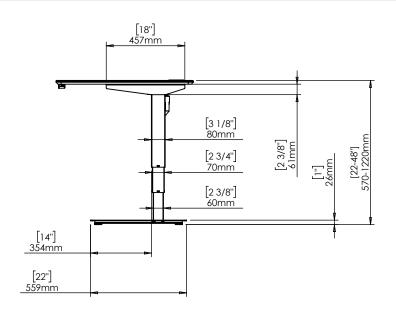

| DO NOT SCALE DRAWING<br>SHEET 1 OF 2                                                                           | ConSet            |      | nSet       | ConSet A/S DK-6900 Skjern<br>www.conset.com |          |
|----------------------------------------------------------------------------------------------------------------|-------------------|------|------------|---------------------------------------------|----------|
| UNLESS OTHERWISE SPECIFIED:<br>DIMENSIONS ARE IN MILLIMETERS<br>TOLERANCES: According to<br>LINEAR: DIN 7168-m |                   | NAME | DATE       | TITLE:                                      |          |
|                                                                                                                | DRAWN             | јо   | 29.01.2019 |                                             |          |
|                                                                                                                | WEIGHT            |      |            | 501-37 XX129 140-80S XX                     |          |
| PROPRIETARY AND CONFIDENTIAL<br>THE INFORMATION CONTAINED IN THIS                                              | $\Box \oplus$     |      | €          |                                             |          |
| DRAWING IS THE SOLE PROPERTY OF<br>CONSET A/S, ANY REPRODUCTION IN PART                                        | $\neg \downarrow$ |      |            | DWG NO.                                     | REVISION |
| OR AS A WHOLE WITHOUT THE WRITTEN<br>PERMISSION OF CONSET A/S IS PROHIBITED.                                   | Remarks:          |      |            | 149020 0                                    |          |