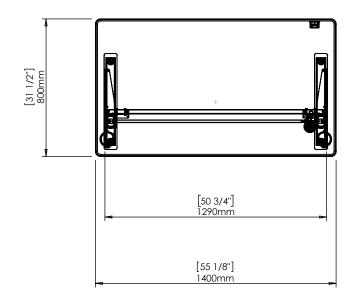

| DO NOT SCALE DRAWING<br>SHEET 1 OF 2                                                                           | ConSet            |      | nSet       | ConSet A/S DK-6900 Skjern<br>www.conset.com |          |
|----------------------------------------------------------------------------------------------------------------|-------------------|------|------------|---------------------------------------------|----------|
| UNLESS OTHERWISE SPECIFIED:<br>DIMENSIONS ARE IN MILLIMETERS<br>TOLERANCES: According to<br>LINEAR: DIN 7168-m |                   | NAME | DATE       | TITLE:                                      |          |
|                                                                                                                | DRAWN             | јо   | 29.01.2019 |                                             |          |
|                                                                                                                | WEIGHT            |      |            | 501-37 XX129 140-80S XX                     |          |
| PROPRIETARY AND CONFIDENTIAL<br>THE INFORMATION CONTAINED IN THIS                                              | $\Box \oplus$     |      | €          |                                             |          |
| DRAWING IS THE SOLE PROPERTY OF<br>CONSET A/S, ANY REPRODUCTION IN PART                                        | $\neg \downarrow$ |      |            | DWG NO.                                     | REVISION |
| OR AS A WHOLE WITHOUT THE WRITTEN<br>PERMISSION OF CONSET A/S IS PROHIBITED.                                   | Remarks:          |      |            | 149020 0                                    |          |