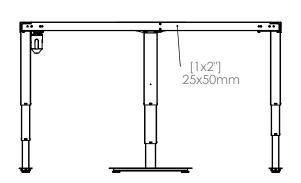

| DO NOT SCALE DRAWING<br>SHEET 1 OF 2                                                                                                                    | ConSet               |                   |                 | ConSet A/S DK-6900 Skjern<br>www.conset.com |   |  |
|---------------------------------------------------------------------------------------------------------------------------------------------------------|----------------------|-------------------|-----------------|---------------------------------------------|---|--|
| UNLESS OTHERWISE SPECIFIED:<br>DIMENSIONS ARE IN MILLIMETERS<br>TOLERANCES: According to<br>LINEAR: DIN 7168-m                                          |                      | NAME              | DATE 27.11.2023 | TITLE:                                      |   |  |
|                                                                                                                                                         | DRAWN                | KDJ               | 27.11.2023      |                                             |   |  |
|                                                                                                                                                         | WEIGHT               | 501-37 XX152-073C |                 |                                             |   |  |
|                                                                                                                                                         | $\bigcirc \bigoplus$ |                   |                 |                                             |   |  |
| DRAWING IS THE SOLE PROPERTY OF<br>CONSET A/S. ANY REPRODUCTION IN PART<br>OR AS A WHOLE WITHOUT THE WRITTEN<br>PERMISSION OF CONSET A/S IS PROHIBITED. |                      |                   |                 | DWG NO.                                     | N |  |
|                                                                                                                                                         | Remarks:             |                   |                 | 149480 0                                    |   |  |