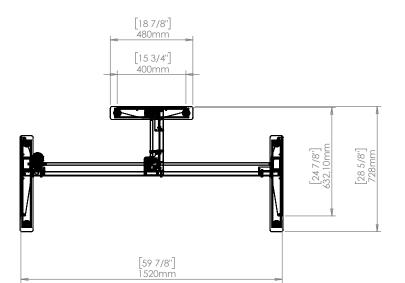

| DO NOT SCALE DRAWING<br>SHEET 1 OF 2                                                                                                                    | ConSet               |                   |                 | ConSet A/S DK-6900 Skjern<br>www.conset.com |   |  |
|---------------------------------------------------------------------------------------------------------------------------------------------------------|----------------------|-------------------|-----------------|---------------------------------------------|---|--|
| UNLESS OTHERWISE SPECIFIED:<br>DIMENSIONS ARE IN MILLIMETERS<br>TOLERANCES: According to<br>LINEAR: DIN 7168-m                                          |                      | NAME              | DATE 27.11.2023 | TITLE:                                      |   |  |
|                                                                                                                                                         | DRAWN                | KDJ               | 27.11.2023      |                                             |   |  |
|                                                                                                                                                         | WEIGHT               | 501-37 XX152-073C |                 |                                             |   |  |
|                                                                                                                                                         | $\bigcirc \bigoplus$ |                   |                 |                                             |   |  |
| DRAWING IS THE SOLE PROPERTY OF<br>CONSET A/S. ANY REPRODUCTION IN PART<br>OR AS A WHOLE WITHOUT THE WRITTEN<br>PERMISSION OF CONSET A/S IS PROHIBITED. |                      |                   |                 | DWG NO.                                     | N |  |
|                                                                                                                                                         | Remarks:             |                   |                 | 149480 0                                    |   |  |