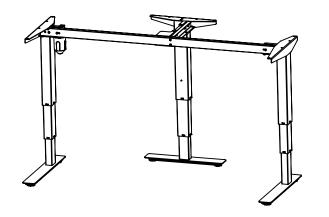

| DO NOT SCALE DRAWING<br>SHEET 1 OF 2                                                                                                                    | ConSet               |                   |                 | ConSet A/S DK-6900 Skjern<br>www.conset.com |   |  |
|---------------------------------------------------------------------------------------------------------------------------------------------------------|----------------------|-------------------|-----------------|---------------------------------------------|---|--|
| UNLESS OTHERWISE SPECIFIED:<br>DIMENSIONS ARE IN MILLIMETERS<br>TOLERANCES: According to<br>LINEAR: DIN 7168-m                                          |                      | NAME              | DATE 27.11.2023 | TITLE:                                      |   |  |
|                                                                                                                                                         | DRAWN                | KDJ               | 27.11.2023      |                                             |   |  |
|                                                                                                                                                         | WEIGHT               | 501-37 XX152-073C |                 |                                             |   |  |
|                                                                                                                                                         | $\bigcirc \bigoplus$ |                   |                 |                                             |   |  |
| DRAWING IS THE SOLE PROPERTY OF<br>CONSET A/S. ANY REPRODUCTION IN PART<br>OR AS A WHOLE WITHOUT THE WRITTEN<br>PERMISSION OF CONSET A/S IS PROHIBITED. |                      |                   |                 | DWG NO.                                     | N |  |
|                                                                                                                                                         | Remarks:             |                   |                 | 149480 0                                    |   |  |