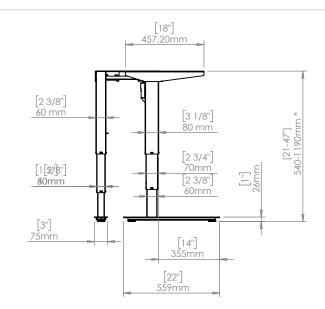

| DO NOT SCALE DRAWING<br>SHEET 1 OF 2                                                                                                                    | ConSet               |                   |                 | ConSet A/S DK-6900 Skjern<br>www.conset.com |   |  |
|---------------------------------------------------------------------------------------------------------------------------------------------------------|----------------------|-------------------|-----------------|---------------------------------------------|---|--|
| UNLESS OTHERWISE SPECIFIED:<br>DIMENSIONS ARE IN MILLIMETERS<br>TOLERANCES: According to<br>LINEAR: DIN 7168-m                                          |                      | NAME              | DATE 27.11.2023 | TITLE:                                      |   |  |
|                                                                                                                                                         | DRAWN                | KDJ               | 27.11.2023      |                                             |   |  |
|                                                                                                                                                         | WEIGHT               | 501-37 XX152-073C |                 |                                             |   |  |
|                                                                                                                                                         | $\bigcirc \bigoplus$ |                   |                 |                                             |   |  |
| DRAWING IS THE SOLE PROPERTY OF<br>CONSET A/S. ANY REPRODUCTION IN PART<br>OR AS A WHOLE WITHOUT THE WRITTEN<br>PERMISSION OF CONSET A/S IS PROHIBITED. |                      |                   |                 | DWG NO.                                     | N |  |
|                                                                                                                                                         | Remarks:             |                   |                 | 149480 0                                    |   |  |

\* desk frame stroke