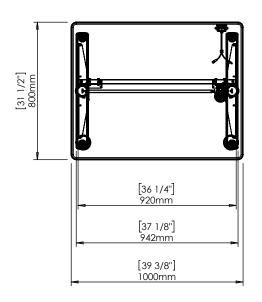

| DO NOT SCALE DRAWING  SHEET 1 OF 2                                                                             |        | ConSet     |                 |  |
|----------------------------------------------------------------------------------------------------------------|--------|------------|-----------------|--|
| UNLESS OTHERWISE SPECIFIED: DIMENSIONS ARE IN MILLIMETERS TOLERANCES: LINEAR: According to ANGULAR: DIN 7168-m | DRAWN  | NAME<br>jo | DATE 29.01.2019 |  |
|                                                                                                                | WEIGHT |            |                 |  |
| PROPRIETARY AND CONFIDENTIAL                                                                                   |        |            | $\rightarrow$   |  |

THE INFORMATION CONTAINED IN THIS DRAWING IS THE SOLE PROPERTY OF CONSET A/S. ANY REPRODUCTION IN PART OR AS A WHOLE WITHOUT THE WRITTEN PERMISSION OF CONSET A/S IS PROHIBITED.

T W

ConSet A/S

DK-6900 Skjern www.conset.com

501-49 XX092 100-80S XX

DWG NO.

REVISION 148960

0