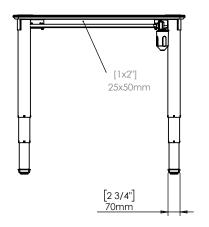

| DO NOT SCALE DRAWING  SHEET 1 OF 2                                                                             |        | ConSet     |                 |  |
|----------------------------------------------------------------------------------------------------------------|--------|------------|-----------------|--|
| UNLESS OTHERWISE SPECIFIED: DIMENSIONS ARE IN MILLIMETERS TOLERANCES: LINEAR: According to ANGULAR: DIN 7168-m | DRAWN  | NAME<br>jo | DATE 29.01.2019 |  |
|                                                                                                                | WEIGHT |            |                 |  |
| PROPRIETARY AND CONFIDENTIAL                                                                                   |        |            | $\rightarrow$   |  |

THE INFORMATION CONTAINED IN THIS DRAWING IS THE SOLE PROPERTY OF CONSET A/S. ANY REPRODUCTION IN PART OR AS A WHOLE WITHOUT THE WRITTEN PERMISSION OF CONSET A/S IS PROHIBITED.

T W

ConSet A/S

DK-6900 Skjern www.conset.com

501-49 XX092 100-80S XX

DWG NO.

REVISION 148960

0