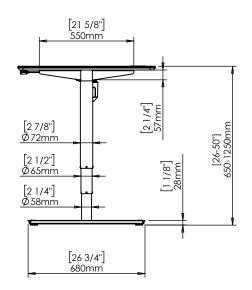

| DO NOT SCALE DRAWING  SHEET 1 OF 2                                                                             |        | ConSet     |                 |  |
|----------------------------------------------------------------------------------------------------------------|--------|------------|-----------------|--|
| UNLESS OTHERWISE SPECIFIED: DIMENSIONS ARE IN MILLIMETERS TOLERANCES: LINEAR: According to ANGULAR: DIN 7168-m | DRAWN  | NAME<br>jo | DATE 29.01.2019 |  |
|                                                                                                                | WEIGHT |            |                 |  |
| PROPRIETARY AND CONFIDENTIAL                                                                                   |        |            | $\rightarrow$   |  |

THE INFORMATION CONTAINED IN THIS DRAWING IS THE SOLE PROPERTY OF CONSET A/S. ANY REPRODUCTION IN PART OR AS A WHOLE WITHOUT THE WRITTEN PERMISSION OF CONSET A/S IS PROHIBITED.

T W

ConSet A/S

DK-6900 Skjern www.conset.com

501-49 XX092 100-80S XX

DWG NO.

REVISION 148960

0