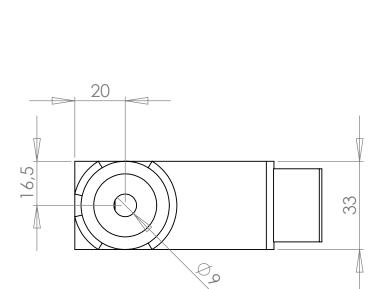

|                                                                                                        | DO NOT SCALE DRAWING<br>SHEET 2 OF 2                                       |  | weight:<br>4x 233 g |      |                | ConSet A/S        |          | Industrivej 23<br>DK-6900 Skjern<br>Denmark<br>www.conset.com |  |
|--------------------------------------------------------------------------------------------------------|----------------------------------------------------------------------------|--|---------------------|------|----------------|-------------------|----------|---------------------------------------------------------------|--|
|                                                                                                        | UNLESS OTHERWISI<br>DIMENSIONS ARE I<br>TOLERANCES:<br>LINEAR:<br>ANGULAR: |  |                     | NAME | DATE           | TITLE:            |          |                                                               |  |
| TC                                                                                                     |                                                                            |  | DRAWN               | KDJ  | 20-12-2018     |                   |          |                                                               |  |
|                                                                                                        |                                                                            |  | CHECKED             |      |                | 149070 castor kit |          |                                                               |  |
| PR                                                                                                     | PROPRIETARY AND CONFIDENTIAL                                               |  | Processes:          |      |                | 147070 Castel Kil |          |                                                               |  |
| THE INFORMATION CONTAINED IN THIS DRAWING IS THE SOLE PROPERTY OF CONSET A/S. ANY REPRODUCTION IN PART |                                                                            |  |                     |      | DWG NO. 149070 |                   | REVISION |                                                               |  |
|                                                                                                        | RAS A WHOLE WITHOUT THE WRITTEN RMISSION OF CONSET A/S IS PROHIBITED.      |  | Remarks:            |      |                | 147070            |          | U                                                             |  |