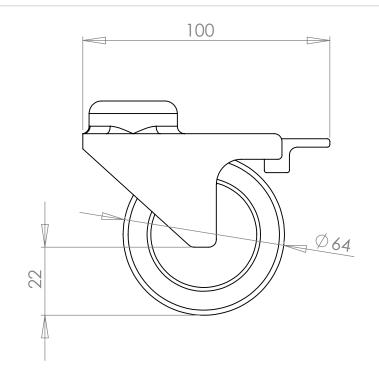

|                                                                                                        | DO NOT SCALE DRAWING<br>SHEET 2 OF 2                                       |  | weight:<br>4x 233 g |      |                | ConSet A/S        |          | Industrivej 23<br>DK-6900 Skjern<br>Denmark<br>www.conset.com |  |
|--------------------------------------------------------------------------------------------------------|----------------------------------------------------------------------------|--|---------------------|------|----------------|-------------------|----------|---------------------------------------------------------------|--|
|                                                                                                        | UNLESS OTHERWISI<br>DIMENSIONS ARE I<br>TOLERANCES:<br>LINEAR:<br>ANGULAR: |  |                     | NAME | DATE           | TITLE:            |          |                                                               |  |
| TC                                                                                                     |                                                                            |  | DRAWN               | KDJ  | 20-12-2018     |                   |          |                                                               |  |
|                                                                                                        |                                                                            |  | CHECKED             |      |                | 149070 castor kit |          |                                                               |  |
| PR                                                                                                     | PROPRIETARY AND CONFIDENTIAL                                               |  | Processes:          |      |                | 147070 Castel Kil |          |                                                               |  |
| THE INFORMATION CONTAINED IN THIS DRAWING IS THE SOLE PROPERTY OF CONSET A/S. ANY REPRODUCTION IN PART |                                                                            |  |                     |      | DWG NO. 149070 |                   | REVISION |                                                               |  |
|                                                                                                        | RAS A WHOLE WITHOUT THE WRITTEN RMISSION OF CONSET A/S IS PROHIBITED.      |  | Remarks:            |      |                | 147070            |          | U                                                             |  |