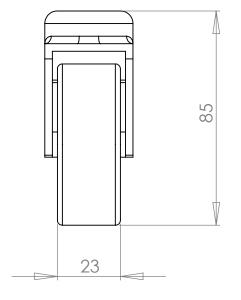

|                                                                                                        | DO NOT SCALE DRAWING<br>SHEET 2 OF 2                                       |  | weight:<br>4x 233 g |      |                | ConSet A/S        |          | Industrivej 23<br>DK-6900 Skjern<br>Denmark<br>www.conset.com |  |
|--------------------------------------------------------------------------------------------------------|----------------------------------------------------------------------------|--|---------------------|------|----------------|-------------------|----------|---------------------------------------------------------------|--|
|                                                                                                        | UNLESS OTHERWISI<br>DIMENSIONS ARE I<br>TOLERANCES:<br>LINEAR:<br>ANGULAR: |  |                     | NAME | DATE           | TITLE:            |          |                                                               |  |
| TC                                                                                                     |                                                                            |  | DRAWN               | KDJ  | 20-12-2018     |                   |          |                                                               |  |
|                                                                                                        |                                                                            |  | CHECKED             |      |                | 149070 castor kit |          |                                                               |  |
| PR                                                                                                     | PROPRIETARY AND CONFIDENTIAL                                               |  | Processes:          |      |                | 147070 Castel Kil |          |                                                               |  |
| THE INFORMATION CONTAINED IN THIS DRAWING IS THE SOLE PROPERTY OF CONSET A/S. ANY REPRODUCTION IN PART |                                                                            |  |                     |      | DWG NO. 149070 |                   | REVISION |                                                               |  |
|                                                                                                        | RAS A WHOLE WITHOUT THE WRITTEN RMISSION OF CONSET A/S IS PROHIBITED.      |  | Remarks:            |      |                | 147070            |          | U                                                             |  |