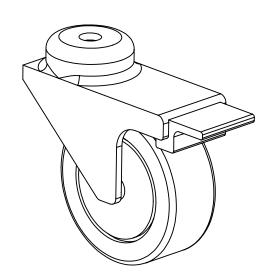

|                                                                                                        | DO NOT SCALE DRAWING<br>SHEET 2 OF 2                                       |  | weight:<br>4x 233 g |      |                | ConSet A/S        |          | Industrivej 23<br>DK-6900 Skjern<br>Denmark<br>www.conset.com |  |
|--------------------------------------------------------------------------------------------------------|----------------------------------------------------------------------------|--|---------------------|------|----------------|-------------------|----------|---------------------------------------------------------------|--|
|                                                                                                        | UNLESS OTHERWISI<br>DIMENSIONS ARE I<br>TOLERANCES:<br>LINEAR:<br>ANGULAR: |  |                     | NAME | DATE           | TITLE:            |          |                                                               |  |
| TC                                                                                                     |                                                                            |  | DRAWN               | KDJ  | 20-12-2018     |                   |          |                                                               |  |
|                                                                                                        |                                                                            |  | CHECKED             |      |                | 149070 castor kit |          |                                                               |  |
| PR                                                                                                     | PROPRIETARY AND CONFIDENTIAL                                               |  | Processes:          |      |                | 147070 Castel Kil |          |                                                               |  |
| THE INFORMATION CONTAINED IN THIS DRAWING IS THE SOLE PROPERTY OF CONSET A/S. ANY REPRODUCTION IN PART |                                                                            |  |                     |      | DWG NO. 149070 |                   | REVISION |                                                               |  |
|                                                                                                        | RAS A WHOLE WITHOUT THE WRITTEN RMISSION OF CONSET A/S IS PROHIBITED.      |  | Remarks:            |      |                | 147070            |          | U                                                             |  |